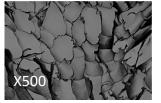

ron pen
- Mesotherapy

## DEFINE

- Perioral lines
- Natural lips
- Moderate wrinkles
- Frown lines

## **ENRICH**

- Firm lips
- Lip volume
- Nasolabial folds
- Marionette lines
- Deep wrinkles
- Chin

## ULTRA

- Nose
- Cheek
- Jawline





# Ergonomic Design

### **Easy Operation**

Ergonomically designed grip and push rod provides accurate and safe treatment with constant injection forces. Allows the user to perform various injection techniques according to treatment site



# Hy-BRID Technology

#### **Better Volume Effect and Retention**

The Hy-BRID Technology makes the hyaluronic acid highly dense with uniform sized particles This enables GENIUS to have optimal viscoelasticity and long-lasting volume

#### Viscoelasticity



Lattice Structure (SEM, Scanning Electron Microscope)





#### Safe to Use on Patients

The manufacturing process is tightly controlled to bring the endotoxin and BDDE (chemical crosslinker) levels below the detection limit. The risk of adverse side effects (allergic reaction, oedema, etc.) are minimized.

Safety

## Performance Test GENUS

|                  | Standard                                                | Results      |
|------------------|---------------------------------------------------------|--------------|
| Appearance       | ppearance No impurities, transparent and colourless gel |              |
| HA Concentration | 21.6 ~ 26.4 mg                                          | 24.1 mg      |
| рН               | 6.5 ~ 7.5                                               | 7.10         |
| Residual BDDE    | < 2 ppm