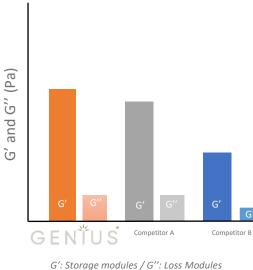

#### **Better Volume Effect and Retention**

The Hy-BRID Technology makes the hyaluronic acid highly dense with uniform sized particles This enables GENIUS to have optimal viscoelasticity and long-lasting volume

#### Viscoelasticity

Lattice Structure (SEM, Scanning Electron Microscope)