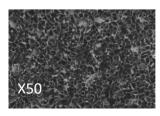

luron pen
- Mesotherapy

## DEFINE

- Perioral lines
- Natural lips
- Moderate wrinkles
- Frown lines

## **ENRICH**

- Firm lips
- Lip volume
- Nasolabial folds
- Marionette lines
- Deep wrinkles
- Chin

## ULTRA

- Nose
- Cheek
- Jawline





# Ergonomic Design

### **Easy Operation**

Ergonomically designed grip and push rod provides accurate and safe treatment with constant injection forces. Allows the user to perform various injection techniques according to treatment site



# Hy-BRID Technology

#### **Better Volume Effect and Retention**

The Hy-BRID Technology makes the hyaluronic acid highly dense with uniform sized particles This enables GENIUS to have optimal viscoelasticity and long-lasting volume

#### Viscoelasticity



Lattice Structure (SEM, Scanning Electron Microscope)





#### Safe to Use on Patients

The manufacturing process is tightly controlled to bring the endotoxin and BDDE (chemical crosslinker) levels below the detection limit. The risk of adverse side effects (allergic reaction, oedema, etc.) are minimized.

Safety

## Performance Test GENUS

|                  | Standard                                                | Results      |
|------------------|---------------------------------------------------------|--------------|
| Appearance       | ppearance No impurities, transparent and colourless gel |              |
| HA Concentration | 21.6 ~ 26.4 mg                                          | 24.1 mg      |
| рН               | 6.5 ~ 7.5                                               | 7.10         |
| Residual BDDE    | < 2 ppm