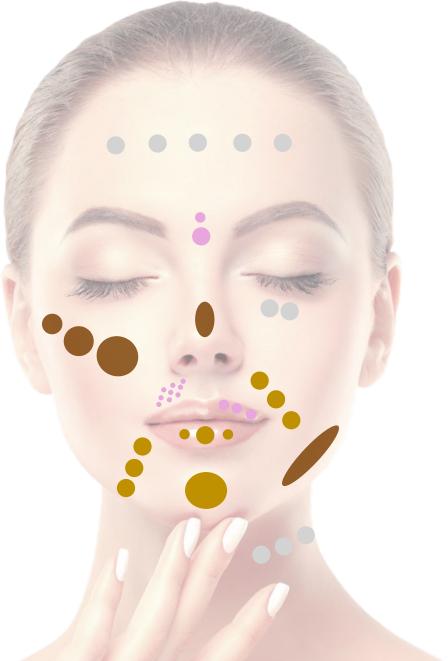

### **SMOOTH**

- Fine lines & wrinkles
- Tear troughs
- Russian lips
- Necklace lines
- Hyaluron pen
- Mesotherapy

## DEFINE

- Perioral lines
- Natural lips
- Moderate wrinkles
- Frown lines

## **ENRICH**

- Firm lips
- Lip volume
- Nasolabial folds
- Marionette lines
- Deep wrinkles
- Chin

## ULTRA

- Nose
- Cheek
- Jawline