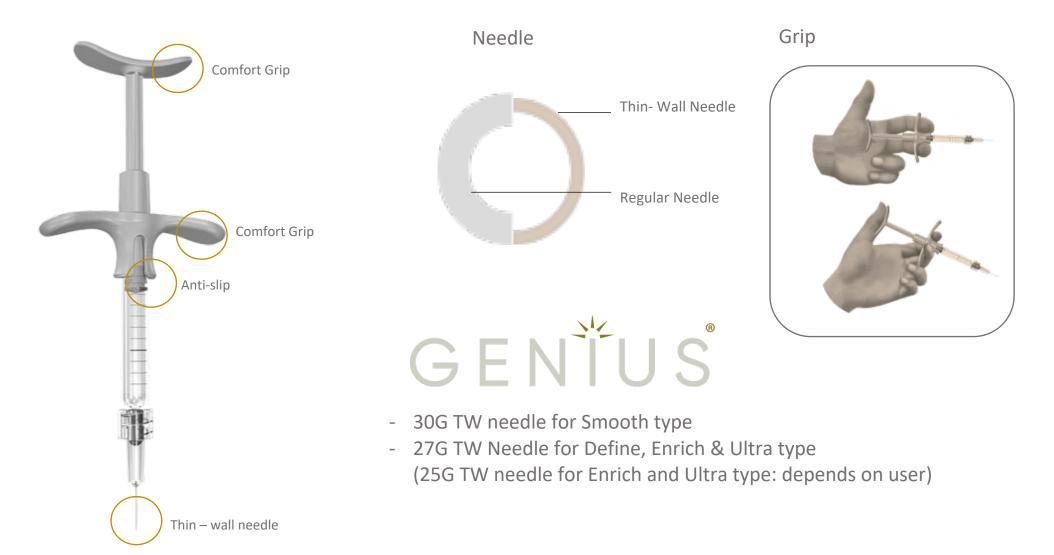

# Ergonomic Design

### **Easy Operation**

Ergonomically designed grip and push rod provides accurate and safe treatment with constant injection forces. Allows the user to perform various injection techniques according to treatment site