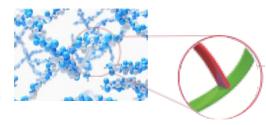

#### **Better Volume Effect and Retention**

The Hy-BRID Technology makes the hyaluronic acid highly dense with uniform sized particles This enables GENIUS to have optimal viscoelasticity and long-lasting volume

#### \*Hy-BRID Technology

Hyper Cross-linked Based on non-animal HA Residue-free Improved Density and elasticity