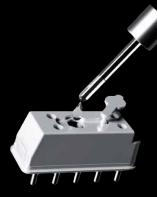

Just fill the included container with the **Revitalize Hair Serum**, and the comb's innovative bead system evenly distributes the serum across the scalp while combing.

Thanks to the integrated laser and vibration technology, the serum is absorbed deeply and effectively, stimulating scalp regeneration. A quick, efficient, and convenient solution for professional hair care!

## **KEY FEATURES:**

**Innovative Serum Application:** Dispenses serum evenly across the scalp using a 10-piece, 0.3 mm elastic leakage beads.

Large Storage Capacity: Includes a 10 ml liquid container, perfect for professional use.