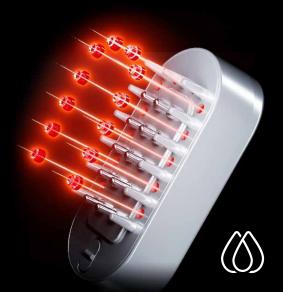

**655 nm Laser Technology:** 12 precision lasers to treat hair loss and strengthen roots

**9-Minute Auto-Timer:** A quick and effective treatment session every time.

**High-Frequency Vibration:** Enhances scalp circulation and promotes deep serum absorption.