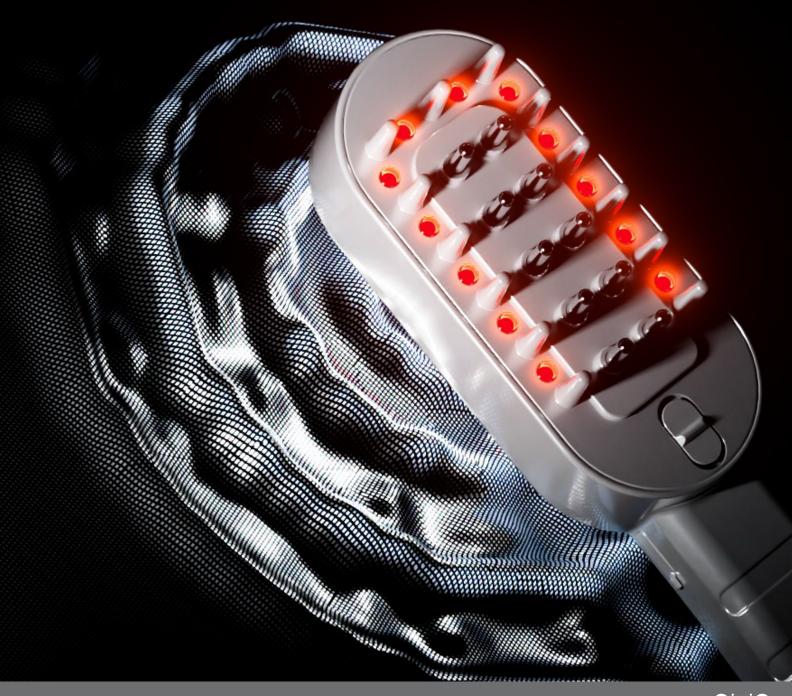

## **KEY FEATURES:**

**Innovative Serum Application:** Dispenses serum evenly across the scalp using a 10-piece, 0.3 mm elastic leakage beads.

Large Storage Capacity: Includes a 10 ml liquid container, perfect for professional use.

**655 nm Laser Technology:** 12 precision lasers to treat hair loss and strengthen roots

**9-Minute Auto-Timer:** A quick and effective treatment session every time.

**High-Frequency Vibration:** Enhances scalp circulation and promotes deep serum absorption.

**Anti-Slip Ergonomic Design:** Comfortable and easy to use for both professionals and clients.

RE VITA LIZE